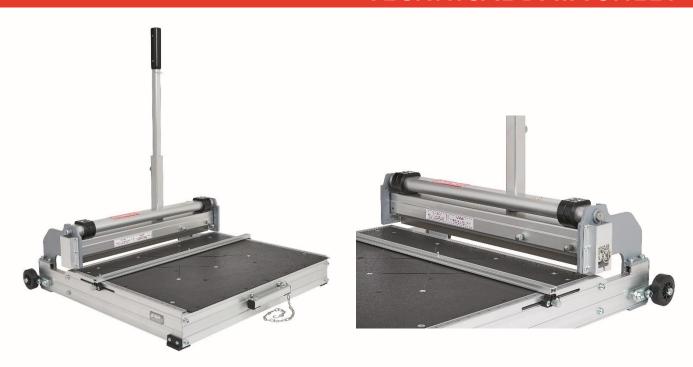

## LP 650 GUILLOTINE REF. 93650

## **TECHNICAL DATA SHEET**

| Cutting application       | Carpet tile, LVT flooring, WPC flooring, VCT, Vinyl and PVC flooring                                                                                                                                                                                                                                  |
|---------------------------|-------------------------------------------------------------------------------------------------------------------------------------------------------------------------------------------------------------------------------------------------------------------------------------------------------|
| Description               | Revolutionary design to cut carpet tile and LVT flooring. The blade can be pulled out of the blade holder to make a notch cut without changing the blade Straight cut, notch cut, lengthwise cut and angle cut 650 mm cutting width and 10mm cutting depth Large cutting capacity in a compact design |
| Blade quality             | Tungesténe                                                                                                                                                                                                                                                                                            |
| Blade Cutting<br>Length   | 650 mm                                                                                                                                                                                                                                                                                                |
| Blade Thickness           | 4 mm                                                                                                                                                                                                                                                                                                  |
| "L" Shape Cutting         | yes                                                                                                                                                                                                                                                                                                   |
| Angle Cutting             | 0-45°                                                                                                                                                                                                                                                                                                 |
| Lengthwise Cutting        | yes                                                                                                                                                                                                                                                                                                   |
| Max. Thickness<br>Cutting | 10 mm                                                                                                                                                                                                                                                                                                 |
| Package Size              | 875 x 845 x 340 mm                                                                                                                                                                                                                                                                                    |
| Net / Gross Weight        | 27.6 / 33.5 KG                                                                                                                                                                                                                                                                                        |